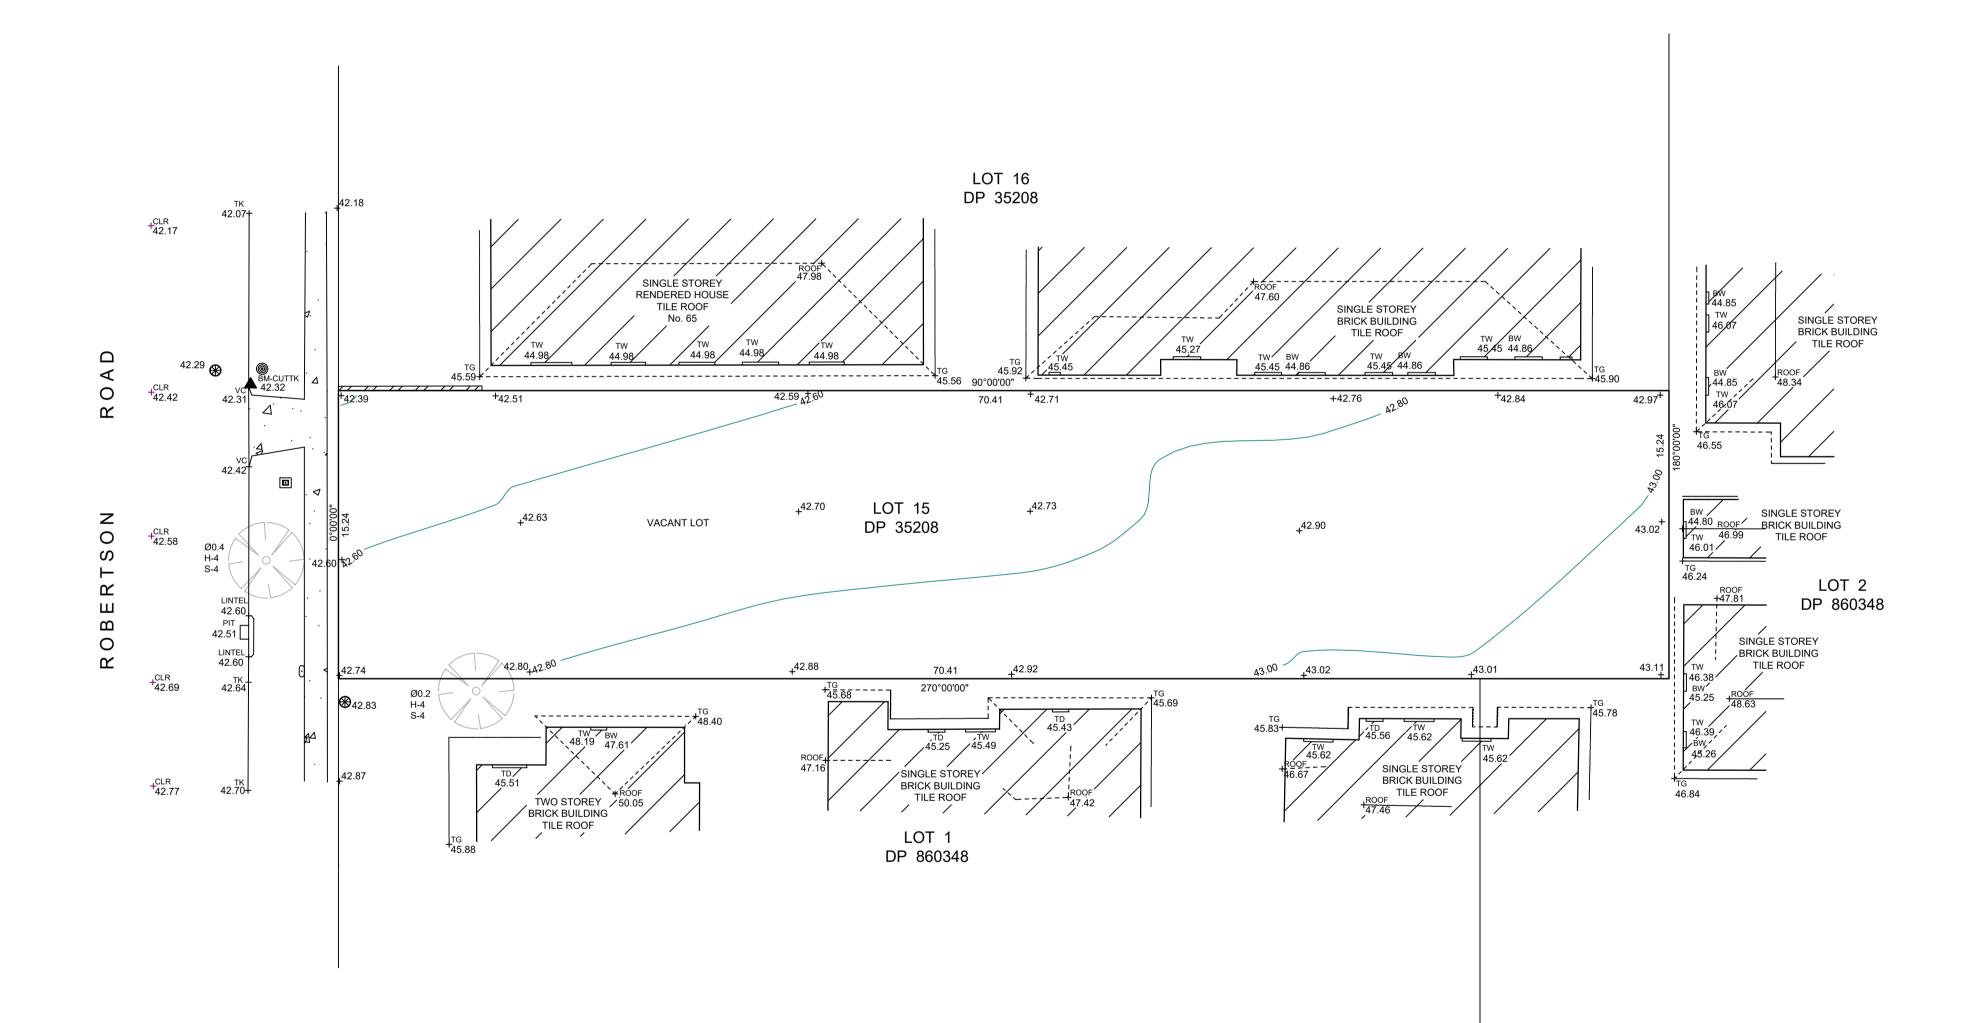

| MM (DP 35208)                                                                                                                                                                                                                                                                                                                                                                                                                                                                                                                                                                                                                                                                                                                                                                                                                                                           |                                                             |
|-------------------------------------------------------------------------------------------------------------------------------------------------------------------------------------------------------------------------------------------------------------------------------------------------------------------------------------------------------------------------------------------------------------------------------------------------------------------------------------------------------------------------------------------------------------------------------------------------------------------------------------------------------------------------------------------------------------------------------------------------------------------------------------------------------------------------------------------------------------------------|-------------------------------------------------------------|
| DETAIL SURVEY                                                                                                                                                                                                                                                                                                                                                                                                                                                                                                                                                                                                                                                                                                                                                                                                                                                           |                                                             |
|                                                                                                                                                                                                                                                                                                                                                                                                                                                                                                                                                                                                                                                                                                                                                                                                                                                                         | CONCRETE SURFACE                                            |
|                                                                                                                                                                                                                                                                                                                                                                                                                                                                                                                                                                                                                                                                                                                                                                                                                                                                         | PAVED SURFACE                                               |
| LE<br>AWN - AWNING<br>BALC - BALCONY<br>BW - BOTTOM OF WIND<br>CAR - CARPORT<br>CLR - CENTRE OF ROAD<br>FL - FLOOR LEVEL<br>PC - PEDESTRIAN CROSS                                                                                                                                                                                                                                                                                                                                                                                                                                                                                                                                                                                                                                                                                                                       | TG - TOP OF GUTTER<br>TK - TOP OF KERB<br>TOW - TOP OF WALL |
|                                                                                                                                                                                                                                                                                                                                                                                                                                                                                                                                                                                                                                                                                                                                                                                                                                                                         | BOLS                                                        |
|                                                                                                                                                                                                                                                                                                                                                                                                                                                                                                                                                                                                                                                                                                                                                                                                                                                                         | GAS GAS                                                     |
|                                                                                                                                                                                                                                                                                                                                                                                                                                                                                                                                                                                                                                                                                                                                                                                                                                                                         | POWER POLE                                                  |
| (     STOP VALVE                                                                                                                                                                                                                                                                                                                                                                                                                                                                                                                                                                                                                                                                                                                                                                                                                                                        | H HYDRANT                                                   |
|                                                                                                                                                                                                                                                                                                                                                                                                                                                                                                                                                                                                                                                                                                                                                                                                                                                                         |                                                             |
| - TELSTRA PIT                                                                                                                                                                                                                                                                                                                                                                                                                                                                                                                                                                                                                                                                                                                                                                                                                                                           | WATER METER                                                 |
| ≥ SIGN                                                                                                                                                                                                                                                                                                                                                                                                                                                                                                                                                                                                                                                                                                                                                                                                                                                                  | ⊖ WATER                                                     |
| JOB DETAILS<br>JOB No : 284-ACE<br>REQUESTED BY : ARCHIBUILD<br>ADDRESS : 67 ROBERTSON STREET, BASS HILL<br>LOT : 15<br>DP : 35208<br>LOT AREA : 1069m <sup>2</sup> (DP 35208)<br>1073m <sup>2</sup> (SURVEY)<br>DATUM : AHD (PM 53554)<br>RL 42.369<br>SCALE : 1:200 @ A1<br>DATE: 27-09-2023                                                                                                                                                                                                                                                                                                                                                                                                                                                                                                                                                                          |                                                             |
| <ul> <li>NOTES</li> <li>A SUITABLE BOUNDARY SURVEY HAS BEEN<br/>UNDERTAKEN</li> <li>BOUNDARY SHOULD BE MARKED PRIOR TO<br/>CONSTRUCTION OCCURING</li> <li>AT THE TIME OF SURVEY, ANY VISIBLE SERVICES<br/>HAVE BEEN LOCATED. SERVICES SHOULD BE<br/>VERIFIED PRIOR TO WORKS COMMENCING BY A<br/>SERVICE LOCATOR (DIAL BEFORE YOU DIG)</li> <li>TREE DIMENSIONS SHOWN ARE AS FOLLOWS:<br/>Ø(DIAMETER)/HEIGHT/SPREAD</li> <li>CONTOURS ON SURVEY PLAN ARE DERIVED<br/>FROM SPOT HEIGHTS MEASURED</li> <li>NO COVENANTS OR RESTRICTIONS HAVE BEEN<br/>INVESTIGATED</li> <li>THE CONTENT AND INFORMATION SHOW IN THIS<br/>PLAN IS THE PROPERTY OF ACE SURVEYORS. NO<br/>INFORMATION ON THIS PLAN SHALL BE COPIED OR<br/>REPRODUCED FOR ANY PURPOSE WITHOUT THE<br/>EXPRESS WRITTEN PERMISSION OF ACE SURVEYORS.<br/>ANY VIOLATION MAY BE SUBJECT TO LEGAL ACTION</li> </ul> |                                                             |
| PH: 0416 878 987                                                                                                                                                                                                                                                                                                                                                                                                                                                                                                                                                                                                                                                                                                                                                                                                                                                        |                                                             |